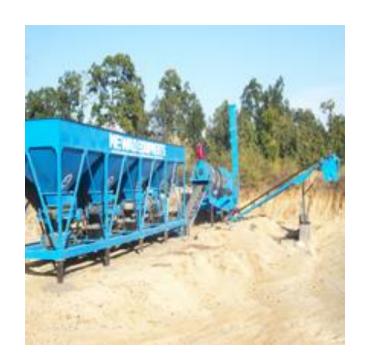

## **Road Construction Equipments**

The task of road construction takes long time when the mixing and preparing homogenous mixture is done manually. To make the development of road simple and fast we offer wide range of road construction equipments like asphalt drum plant, hot asphalt mix plant, asphalt batching plant, etc. They are offered at in various dimension and specifications that suit the location.

asphalt drum plant, bitumen sprayer, hot mix asphalt plant, road cleaner machine, macadam plant, etc. These equipments are presented in different specification and price range as per their features.

Years of experience has enabled us to gain the position as the most promising manufacturer and supplier of <u>asphalt road equipment</u>. These equipments are made as per the industrial standards and are known for their supreme features like strength, corrosion resistance